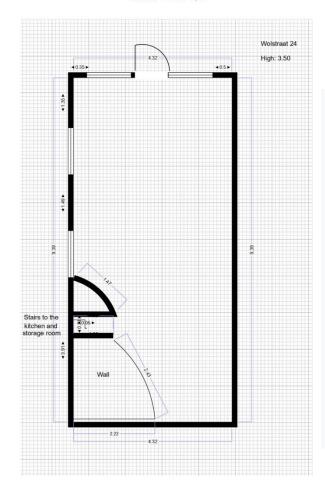

## 1000 EUR/ 2 weeks

ca. 40 m<sup>2</sup> (floor plan is attached)

+ ca. 15 m<sup>2</sup> storage room in the historical basement

+ ca. 5 m<sup>2</sup> kitchen & toilet space

**Design** exhibition spaces in the historical city centre

management

Deposit: 250 EUR

**Insurance:** \*based on further calculation by request

\*The plans are used to indicate the **approximate** dimensions.