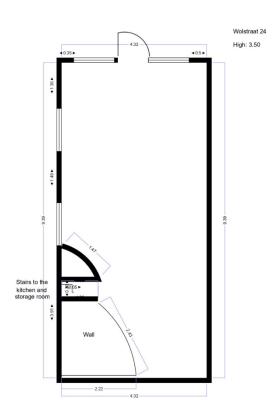

## 1000 EUR/ 2 weeks

ca. 40 m<sup>2</sup> (floor plan is attached)

+ ca. 15 m<sup>2</sup> storage room in the historical basement

+ ca. 5 m<sup>2</sup> kitchen & toilet space

**Design** exhibition spaces in the historical city centre

management

Deposit: 250 EUR

**Insurance:** \*based on further calculation by request

\*The plans are used to indicate the **approximate** dimensions.