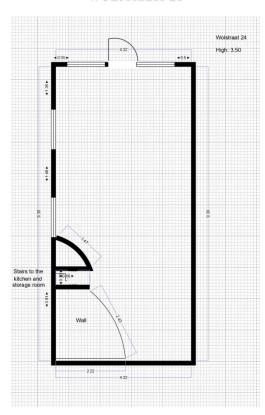

## 1000 EUR/ 2 weeks

ca. 40 m<sup>2</sup> (floor plan is attached)

+ ca. 15 m<sup>2</sup> storage room in the historical basement

+ ca. 5 m<sup>2</sup> kitchen & toilet space

**Design** exhibition spaces in the historical city centre

management

Deposit: 250 EUR

**Insurance:** \*based on further calculation by request

\*The plans are used to indicate the **approximate** dimensions.